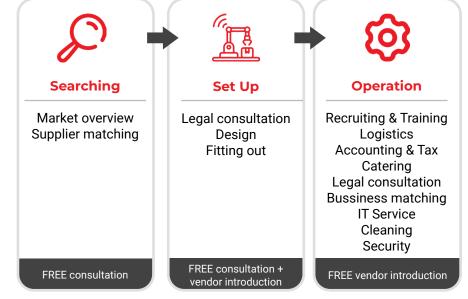

| Flooring                    | Surface hardener                                                                                                        |                                  |
| Roofing                     | Al-Zn alloy-coated steel sheet AZ150 with air bubble insulation.                                                        |                                  |
| Extra Benifits              | Tax exemption and reduction according to the laws and subject to industries.                                            |                                  |
| Address                     | Lot CN 02-1, Yen Phong Industrial Park (expansion), Yen Trung Commune, Yen Phong District, Bac Ninh Province, Viet Nam. |                                  |

## **ONE-STOP SERVICES**



🛰 cs@bkim.sg