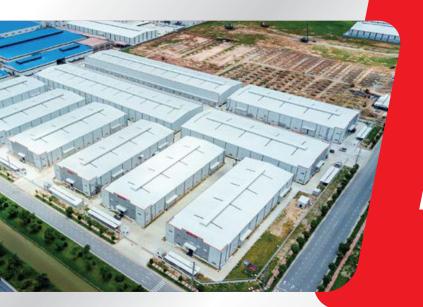

## YEN PHONG INDUSTRIAL CENTER

Yen Phong Industrial Park is situated in the Northern golden economic circle, comprises of Hanoi - Bac Ninh - Hai Phong. With an advantageous geographical position - being close to Noi Bai Airport, Hai Phong deep sea port, Lang Son border gate - in addition to completed traffic infrastructure, high-quality workforce, open investment environment, Yen Phong Industrial Park has attracted a large amount of FDI from Japan, Korea, Taiwan, Thailand, Singapore, China, and Europe.