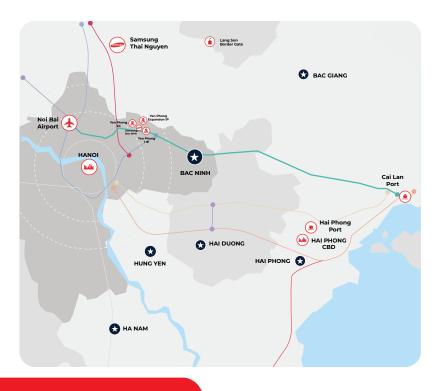

## **AREA CONNECTION**

To center of Ha Noi 35km (45minutes)

**To Samsung Bac Ninh** 3km (3 minutes)

To Samsung Thai Nguyen 60km (60 minutes)

**To Hai Phong Port** 110km (120 minutes)

To Cai Lan Port (Quang Ninh) 45km (60minutes)

To Noi Bai International Airport 22km (30 minutes)

**To Lang Son Border Gate** 120km (170 minutes)