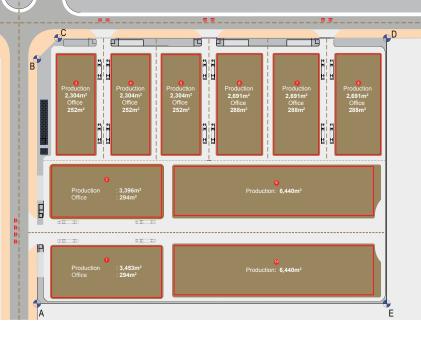

## MASTER PLAN

FACTORY (Multi-level option available)

MINI FACTORY (Multi-level option available)

| Unit Size                   | 2,430 - 6,440 sqm (including office)                                                                                    | 560 - 840 sqm (including office) |
|-----------------------------|-------------------------------------------------------------------------------------------------------------------------|----------------------------------|
| Single-level Clear Height   | 9m                                                                                                                      | 9m                               |
| <b>Electrical Provision</b> | 250 KVA per block                                                                                                       | 100 KVA per unit                 |
| Floor Elevation             | 0.15 - 0.2m                                                                                                             | 0.15 - 0.2m                      |
| Floor Loading               | 2 tons/sqm                                                                                                              | 2 tons/sqm                       |
| Fire Safety                 | Fire hose reels with stand-by branch-off for future installation of sprinklers.                                         |                                  |
| Flooring                    | Surface hardener                                                                                                        |                                  |
| Roofing                     | Al-Zn alloy-coated steel sheet AZ150 with air bubble insulation.                                                        |                                  |
| Extra Benifits              | Tax exemption and reduction according to the laws and subject to industries.                                            |                                  |
| Address                     | Lot CN 02-1, Yen Phong Industrial Park (expansion), Yen Trung Commune, Yen Phong District, Bac Ninh Province, Viet Nam. |                                  |