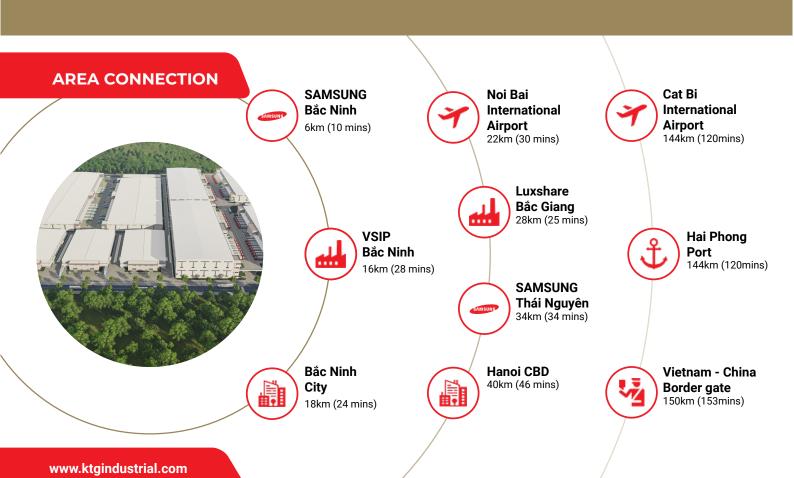

Located in the Northern key economic region, convenient for the transportation of goods and raw materials



Optimal Design

High-quality ready-built factories and warehouses perfect for manufacturing and storage needs



One-stop Service

A wide range of supporting services and professional staff provides customers with comprehensive support



## **MASTER PLAN - Phase 1**



BLOCK A-B-C BLOCK D-E

| Unit Size                     | 816 - 6,120 sqm                                                                      | 2,582 - 20,002 sqm                                                                        |
|-------------------------------|--------------------------------------------------------------------------------------|-------------------------------------------------------------------------------------------|
| Clear Height                  | 8.65 m                                                                               | 9.95 m                                                                                    |
| Floor Elevation               | 0.3 m