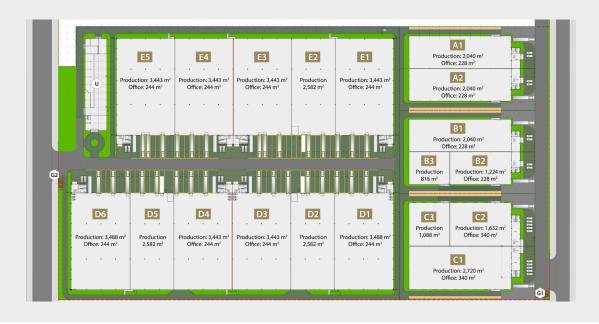

## **MASTER PLAN - Phase 1**

BLOCK A-B-C BLOCK D-E

| Unit Size                     | 816 - 6,120 sqm                                                                      | 2,582 - 20,002 sqm                                                                        |
|-------------------------------|--------------------------------------------------------------------------------------|-------------------------------------------------------------------------------------------|
| Clear Height                  | 8.65 m                                                                               | 9.95 m                                                                                    |
| Floor Elevation               | 0.3 m                                                                                | 1.3 m                                                                                     |
| Floor Loading                 | 2 tons/sqm                                                                           | 3 tons/sqm                                                                                |
| Fire Safety                   | Fire hose reels with stand-by branch-off for future installation of sprinklers.      | Fully provide all the fire fighting system, inclusive of sprinkler based on open concept. |
| <b>Expected Handover Date</b> | Quarter 3, 2022                                                                      |                                                                                           |
| Address                       | Lot CN4-1, Yen Phong II-C, Tam Giang Commune, Yen Phong District, Bac Ninh Province. |                                                                                           |
| Extra Benifits                | Tax exemption and reduction according to the laws and subject to industries.         |                                                                                           |
| Floor finish                  | Surface hardener                                                                     |                                                                                           |
| Roofing                       | Al-Zn alloy-coated steel sheet AZ150 with air bubble insulation.                     |                                                                                           |