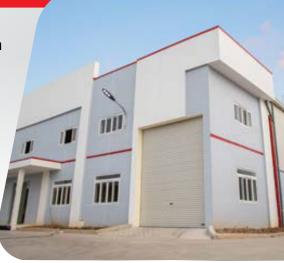

## MASTER PLAN

|                           | FACTORY                                                                                                                    | FACTORY / WAREHOUSE                  |  |
|---------------------------|----------------------------------------------------------------------------------------------------------------------------|--------------------------------------|--|
| Unit Size                 | 2,540 - 4,172 sqm (including office)                                                                                       | 2,200 - 8,800 sqm (including office) |  |
| Single-level Clear Height | 6.4m                                                                                                                       | 9m                                   |  |
| Electrical Provision      | 250 KVA per block                                                                                                          | 500 KVA per block                    |  |
| Floor Elevation           | 0.3m                                                                                                                       | 1.3m                                 |  |
| Floor Loading             | 1 ton/sqm                                                                                                                  | 2 tons/sqm                           |  |
| Fire Safety               | Fire hose reels with stand-by branch-off for future installation of sprinklers.                                            |                                      |  |
| Flooring                  | Surface hardener                                                                                                           |                                      |  |
| Roofing                   | Al-Zn alloy-coated steel sheet AZ150 with air bubble insulation.                                                           |                                      |  |
| Extra Benifits            | Tax exemption and reduction according to the laws and subject to industries.                                               |                                      |  |
| Address                   | Lot CN 13-1, Yen Phong Industrial Park (expansion), Dung Liet Commune,<br>Yen Phong District, Bac Ninh Province, Viet Nam. |                                      |  |