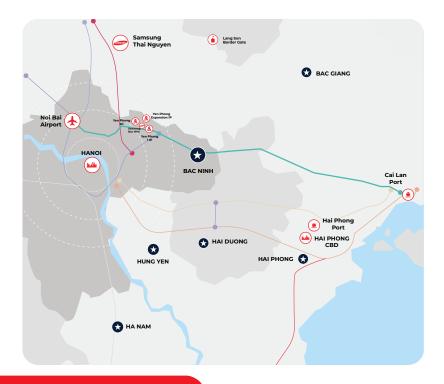

## AREA CONNECTION

|            | <b>To center of Ha Noi</b><br>35km (45minutes)               |
|------------|--------------------------------------------------------------|
|            | <b>To Samsung Bac Ninh</b><br>3km (3 minutes)                |
| $\bigcirc$ | <b>To Samsung Thai Nguyen</b><br>60km (60 minutes)           |
|            | To Hai Phong Port<br>110km (120 minutes)                     |
|            | To Cai Lan Port (Quang Ninh)<br>45km (60minutes)             |
|            | <b>To Noi Bai International Airport</b><br>22km (30 minutes) |
|            | <b>To Lang Son Border Gate</b><br>120km (170 minutes)        |