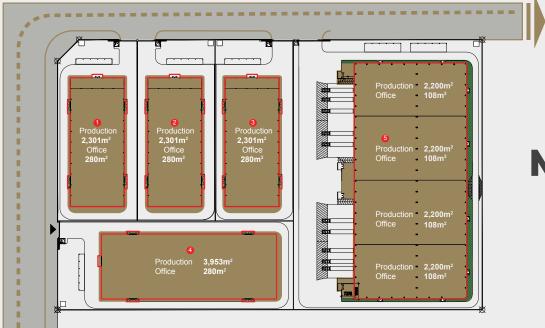

## MASTER PLAN

|                           | FACTORY                                                                                                                    | FACTORY / WAREHOUSE                  |  |
|---------------------------|----------------------------------------------------------------------------------------------------------------------------|--------------------------------------|--|
| Unit Size                 | 2,540 - 4,172 sqm (including office)                                                                                       | 2,200 - 8,800 sqm (including office) |  |
| Single-level Clear Height | 6.4m                                                                                                                       | 9m                                   |  |
| Electrical Provision      | 250 KVA per block                                                                                                          | 500 KVA per block                    |  |
| Floor Elevation           | 0.3m                                                                                                                       | 1.3m                                 |  |
| Floor Loading             | 1 ton/sqm                                                                                                                  | 2 tons/sqm                           |  |
| Fire Safety               | Fire hose reels with stand-by branch-off for future installation of sprinklers.                                            |                                      |  |
| Flooring                  | Surface hardener                                                                                                           |                                      |  |
| Roofing                   | Al-Zn alloy-coated steel sheet AZ150 with air bubble insulation.                                                           |                                      |  |
| Extra Benifits            | Tax exemption and reduction according to the laws and subject to industries.                                               |                                      |  |
| Address                   | Lot CN 13-1, Yen Phong Industrial Park (expansion), Dung Liet Commune,<br>Yen Phong District, Bac Ninh Province, Viet Nam. |                                      |  |