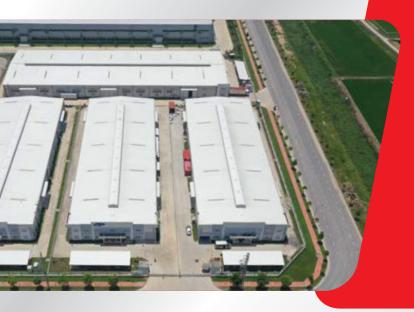

Yen Phong Industrial Park is situated in the Northern golden economic circle, comprises of Hanoi - Bac Ninh - Hai Phong. With an advantageous geographical position - being close to Noi Bai Airport, Hai Phong deep sea port, Lang Son border gate - in addition to completed traffic infrastructure, high-quality workforce, open investment environment, Yen Phong Industrial Park has attracted a large amount of FDI from Japan, Korea, Taiwan, Thailand, Singapore, China, and Europe.