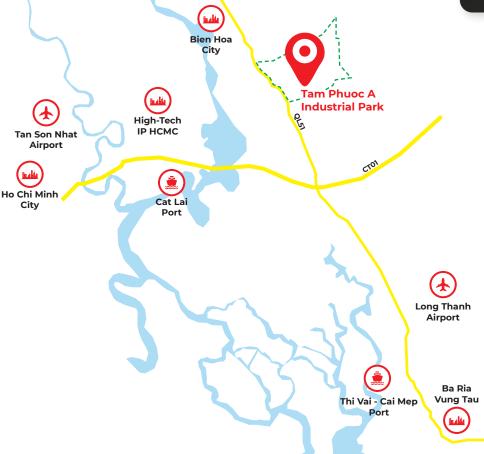

## **AREA CONNECTIONS**

Ho Chi Minh City 43km (75 minutes)

**High-Tech Industrial HCMC** 23km (40 minutes)

Bien Hoa City 17km (35 minutes)

Thi Vai - Cai Mep Port 48km (75 minutes)

Cat Lai Port 37km (60 minutes)

Tan Son Nhat Airport 38km (65 minutes)

Long Thanh Airport 26km (40 minutes)