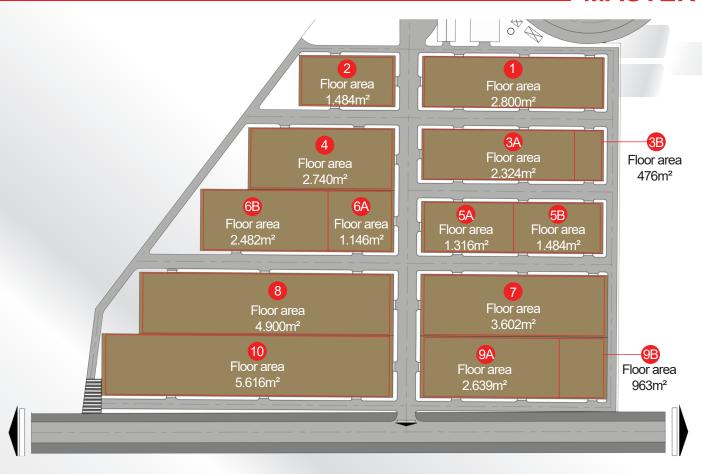

## **MASTER PLAN**

Location Tam Phuoc Ward, Bien Hoa City, Dong Nai Province

| Unit Size                 | 1.484 - 5.616 sqm (including office)                                            |
|---------------------------|---------------------------------------------------------------------------------|
| Single-level Clear Height | 8m                                                                              |
| Floor Height              | 0.2 m                                                                           |
| Floor loading             | 2 tons/sqm                                                                      |
| Fire Safety               | Fire hose reels. Stand-by branch-off for installation of sprinklers by tenants. |
| Flooring                  | Reinforced concrete flooring with surface hardening agent and polished layer.   |
| Roofing                   | Corrugated iron roof with heat insulation.                                      |
| Extra Benifits            | Tax exemption and reduction according to industries and provision of law.       |