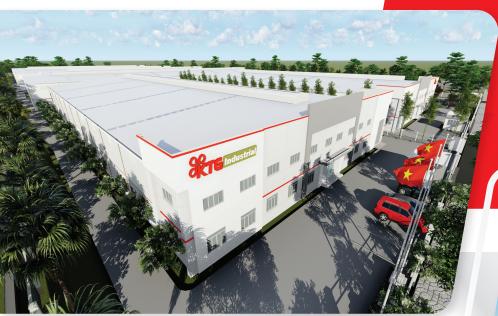

## TAM PHUOC A Industrial Center

Tam Phuoc Industrial Park is situated in the Southern Economic Zone. The Park's completed technical and traffic infrastructure and its strategic location with close proximity to seaports, airports, hi-tech parks, and city centers helps manufacturers to save transportation time and costs.

## THE GENERATION OF TECHNOLOGY 4.0 FACTORY

Image 4.0 - Management 4.0 - Service 4.0 - Utilities 4.0

Contact us for leasing: (+84) 896 896 899 info@bkim.sg