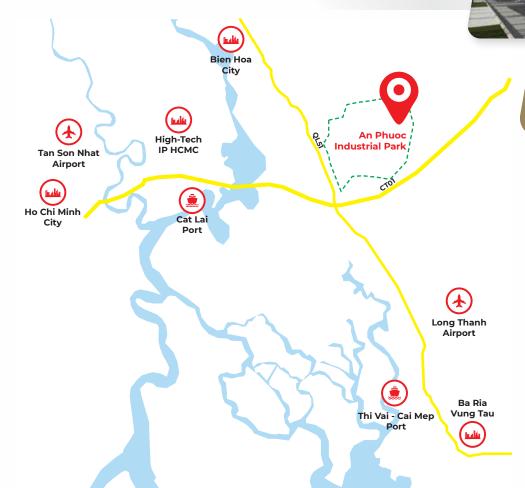

## AREA CONNECTIONS

Ho Chi Minh City 51km (90 minutes)

**High-Tech Industrial HCMC** 30km (45 minutes)

Bien Hoa City 20km (40 minutes)

Thi Vai - Cai Mep Port 45km (60 minutes)

Cat Lai Port 35km (45 minutes)

Tan Son Nhat Airport 45km (60 minutes)

Long Thanh Airport 14km (20 minutes)

**MASTER PLAN** 

**Location** An Phuoc Commune, Long Thanh District, Dong Nai Province.

| Unit Size                 | 1.350 - 3.500 sqm (Including Office)                                            |
|---------------------------|---------------------------------------------------------------------------------|
| Single-level Clear Height | 7m                                                                              |
| Electrical Provision      | 250 kVA                                                                         |
| Floor Height              | 0.2 -0.3 m                                                                      |
| Floor loading             | 3 tons/sqm                                                                      |
| Fire Safety               | Fire hose reels. Stand-by branch-off for installation of sprinklers by tenants. |
| Flooring                  | Reinforced concrete flooring with surface hardening agent and polished layer.   |
| Roofing                   | Corrugated iron roof with heat insulation.                                      |
| Extra Benifits            | Tax exemption and reduction according to industries and provision of law.       |