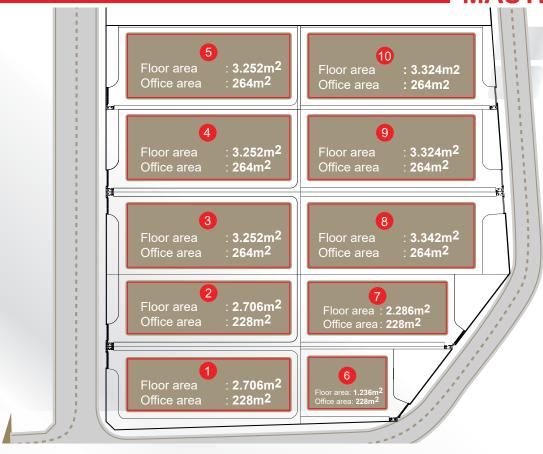

Tan Son Nhat Airport 45km (60 minutes)

Long Thanh Airport 14km (20 minutes)

**MASTER PLAN** 

**Location** An Phuoc Commune, Long Thanh District, Dong Nai Province.

| Unit Size                 | 1.350 - 3.500 sqm (Including Office)                                            |
|---------------------------|---------------------------------------------------------------------------------|
| Single-level Clear Height | 7m                                                                              |
| Electrical Provision      | 250 kVA                                                                         |
| Floor Height              | 0.2 -0.3 m                                                                      |
| Floor loading             | 3 tons/sqm                                                                      |
| Fire Safety               | Fire hose reels. Stand-by branch-off for installation of sprinklers by tenants. |
| Flooring                  | Reinforced concrete flooring with surface hardening agent and polished layer.   |
| Roofing                   | Corrugated iron roof with heat insulation.                                      |
| Extra Benifits            | Tax exemption and reduction according to industries and provision of law.       |